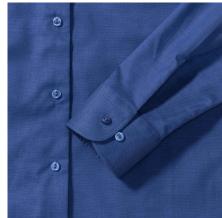

## **Specification**

RUSSELL Women's Long Sleeve Shirt EASY CARE OXFORD.Ideal choice for corporate wear because everyone looks good.Classical collar with or without buttons, two buttons on cuff.70% Cotton / 30% Oxford polyester, 130/135 g / m2.Wash at 40 degrees.EASY CARE - dries fast, easy to iron Aztc Blu XS