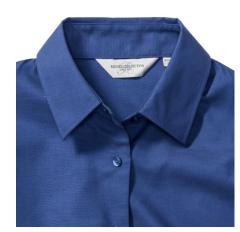

## **Specification**

RUSSELL Women's Long Sleeve Shirt EASY CARE OXFORD.Ideal choice for corporate wear because everyone looks good.Classical collar with or without buttons, two buttons on cuff.70% Cotton / 30% Oxford polyester, 130/135 g / m2.Wash at 40 degrees.EASY CARE - dries fast, easy to iron Aztc Blu XS