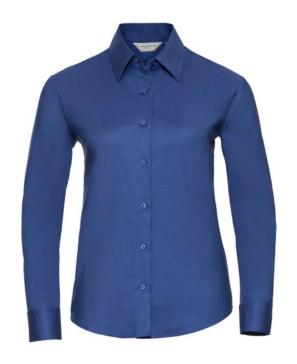

### RUSSELL EASY CARE OXFORD WOMEN'S LONG SLEEVE SHIRT

## **Specification**

RUSSELL Women's Long Sleeve Shirt EASY CARE OXFORD.Ideal choice for corporate wear because everyone looks good.Classical collar with or without buttons, two buttons on cuff.70% Cotton / 30% Oxford polyester, 130/135 g / m2.Wash at 40 degrees.EASY CARE - dries fast, easy to iron Aztc Blu XS